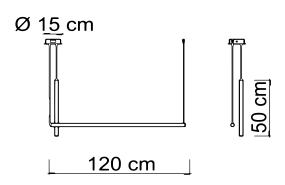

7685 KIRA/S2

Power 75W Led Integrated
Input 220/240 V - 50/60Hz
Kelvin Sikrea Dynamic Dimmer

Dimmable Yes

Real Lumen Dimmable Max 4820

CRI 90 IP 20 L. Wire 150cm

Article compatible with Sikrea Dynamic Dimmer + (cod. 4868)